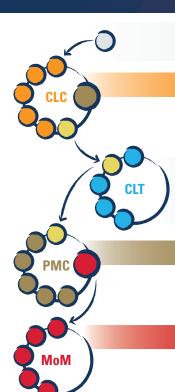

# of the Center for Contemplative Leadership

Individuals new to the Center for Contemplative Leadership (CCL) are invited to join a contemplative listening circle.

#### **Contemplative Listening Circles (CLC)**

Small groups where members (peers) listen to the Spirit and support one another.

# **Contemplative Leadership Training**

Those called to facilitate their own CLC are invited to receive training from an organization such as Shalem.

# Peer Mentors' Circle (PMC)

A listening circle for Peer Mentors who facilitate CLC's for others, led by a Mentor of Mentors (MoM).

### **Mentor of Mentors (MoM's)**

A listening circle for MoM's to sharpen and support each other as they support their PMC and our broader listening community.